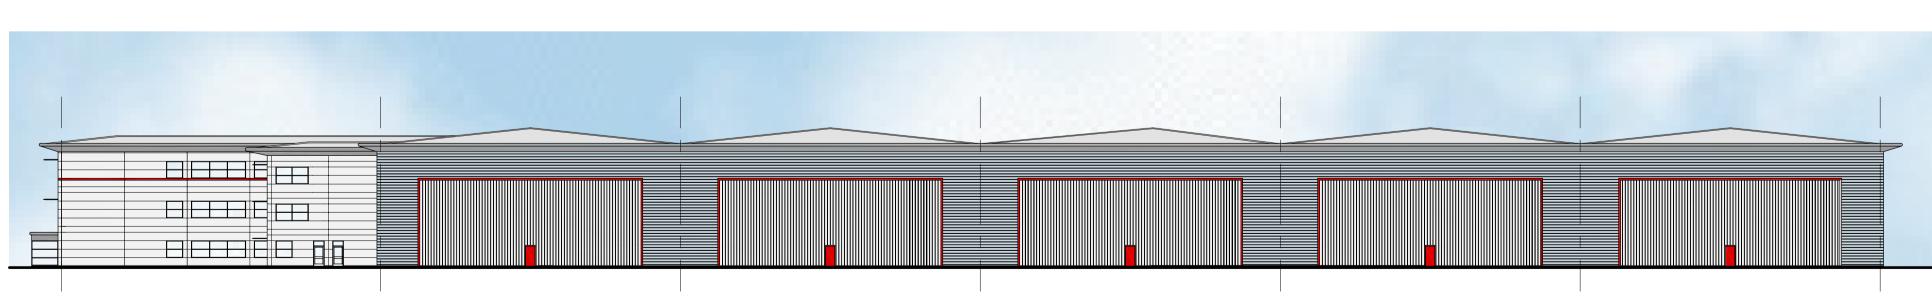

South East Elevation

North West Elevation

South West Elevation

North East Elevation

**Distribution Centre** Offices

Schedule of Materials

Roof Profiled metal cladding panels in Goosewing Grey (HPS200 Ultra Finish) with Merlin Grey eaves fascia and soffit.

Walls Horizontally spanning profiled metal cladding panels in Duck Egg Blue (HPS200 Ultra Finish) with vertically spanning profiled metal cladding panels in Sirius Silver (HPS200 Ultra Metallic Finish) and Red feature band.

Personnel Doors Metal faced flush doors painted Red.

Loading Doors Insulated metal doors with PPC outer finish in Silver / Merlin Grey.

Roof Profiled metal cladding panels in Goosewing Grey (HPS200 Ultra Finish) with Merlin Grey eaves fascia and soffit.

Walls Horizontally spanning composite mirco-rib metal panels in Sirius Silver (HPS200 Ultra Metallic Finish).

Windows/Doors PPC frames in graphite grey with grey tinted glazing and grey lookalike panel spandrels where required.

Entrance Lobby and Canopy Profiled metal cladding panel roof in Goosewing Grey (HPS200 Ultra Finish) with Merlin Grey eaves soffit and fascia and Merlin Grey composite micro-rib metal panels in Merlin Grey (HPS200 Ultra Finish) above glazing.