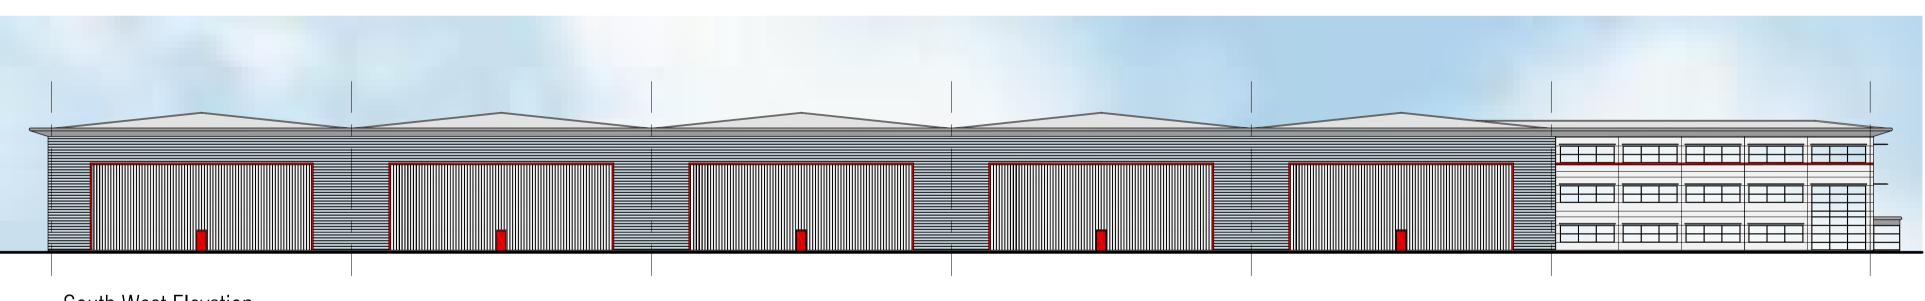

South East Elevation

North West Elevation

South West Elevation

North East Elevation

**Distribution Centre** Offices

Schedule of Materials

Roof Profiled metal cladding panels in Goosewing Grey (HPS200 Ultra Finish) with Merlin Grey eaves fascia and soffit.

Walls Horizontally spanning profiled metal cladding panels in Duck Egg Blue (HPS200 Ultra Finish) with vertically spanning profiled metal cladding panels in Sirius Silver (HPS200 Ultra Metallic Finish) and Red feature band.

Personnel Doors Metal faced flush doors painted Red.

Loading Doors Insulated metal doors with PPC outer finish in Silver / Merlin Grey.

Roof Profiled metal cladding panels in Goosewing Grey (HPS200 Ultra Finish) with Merlin Grey eaves fascia and soffit.

Walls Horizontally spanning composite mirco-rib metal panels in Sirius Silver (HPS200 Ultra Metallic Finish).

Windows/Doors PPC frames in graphite grey with grey tinted glazing and grey lookalike panel spandrels where required.

Entrance Lobby and Canopy Profiled metal cladding panel roof in Goosewing Grey (HPS200 Ultra Finish) with Merlin Grey eaves soffit and fascia and Merlin Grey composite micro-rib metal panels in Merlin Grey (HPS200 Ultra Finish) above glazing.