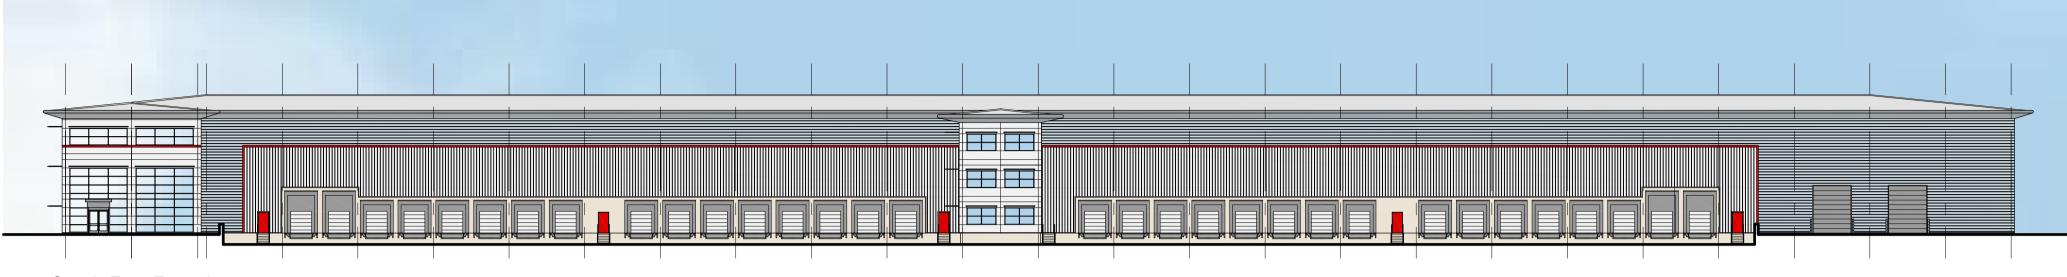

South East Elevation

North West Elevation

South West Elevation

North East Elevation

**Distribution Centre** Offices

Schedule of Materials

Roof Profiled metal cladding panels in Goosewing Grey (HPS200 Ultra Finish) with Merlin Grey eaves fascia and soffit.

Walls Horizontally spanning profiled metal cladding panels in Duck Egg Blue (HPS200 Ultra Finish) with vertically spanning profiled metal cladding panels in Sirius Silver (HPS200 Ultra Metallic Finish) and Red feature band.

Personnel Doors Metal faced flush doors painted Red.

Loading Doors Insulated metal doors with PPC outer finish in Silver / Merlin Grey.

Roof Profiled metal cladding panels in Goosewing Grey (HPS200 Ultra Finish) with Merlin Grey eaves fascia and soffit.

Walls Horizontally spanning composite mirco-rib metal panels in Sirius Silver (HPS200 Ultra Metallic Finish).

Windows/Doors PPC frames in graphite grey with grey tinted glazing and grey lookalike panel spandrels where required.

Entrance Lobby and Canopy Profiled metal cladding panel roof in Goosewing Grey (HPS200 Ultra Finish) with Merlin Grey eaves soffit and fascia and Merlin Grey composite micro-rib metal panels in Merlin Grey (HPS200 Ultra Finish) above glazing.