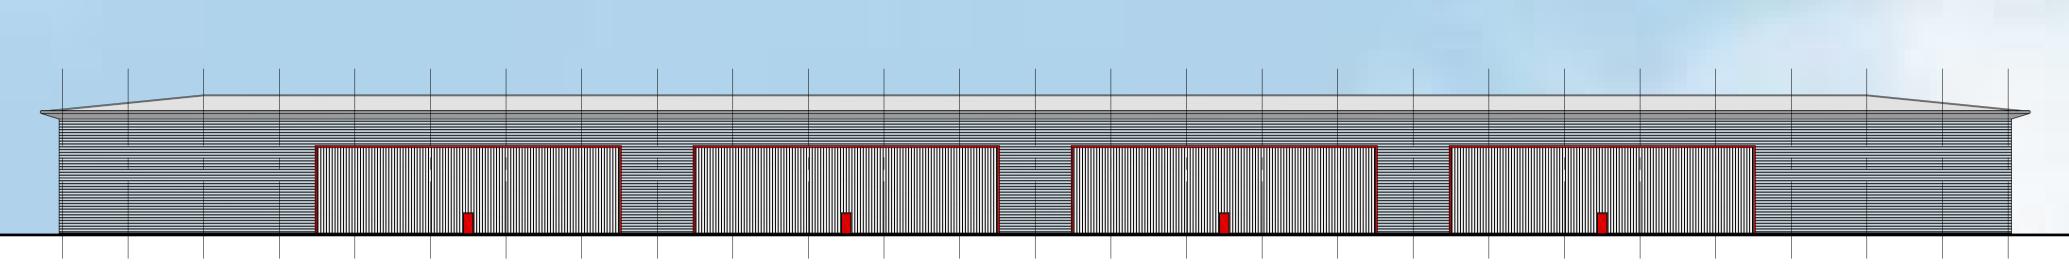

South East Elevation

North West Elevation

South West Elevation

North East Elevation

**Distribution Centre** Offices

Schedule of Materials

Roof Profiled metal cladding panels in Goosewing Grey (HPS200 Ultra Finish) with Merlin Grey eaves fascia and soffit.

Walls Horizontally spanning profiled metal cladding panels in Duck Egg Blue (HPS200 Ultra Finish) with vertically spanning profiled metal cladding panels in Sirius Silver (HPS200 Ultra Metallic Finish) and Red feature band.

Personnel Doors Metal faced flush doors painted Red.

Loading Doors Insulated metal doors with PPC outer finish in Silver / Merlin Grey.

Roof Profiled metal cladding panels in Goosewing Grey (HPS200 Ultra Finish) with Merlin Grey eaves fascia and soffit.

Walls Horizontally spanning composite mirco-rib metal panels in Sirius Silver (HPS200 Ultra Metallic Finish).

Windows/Doors PPC frames in graphite grey with grey tinted glazing and grey lookalike panel spandrels where required.

Entrance Lobby and Canopy Profiled metal cladding panel roof in Goosewing Grey (HPS200 Ultra Finish) with Merlin Grey eaves soffit and fascia and Merlin Grey composite micro-rib metal panels in Merlin Grey (HPS200 Ultra Finish) above glazing.